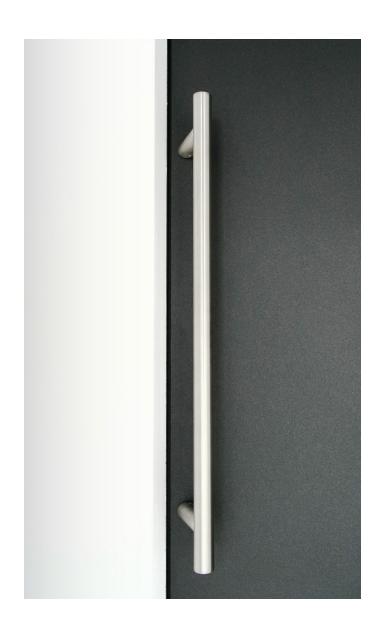

# DoorPulls

A door pull can make the difference for your entrance doors. It plays a crucial part in the first impression you have before entering the building. You can select from a wide range of door pulls in many design variations, making it easy to find the one that best fits the character of your project. Short or long, thick or thin, round or square, you have it in every imaginable finish. You can even integrate complementary products, like a fingerprint scanner. The only thing left, is to make your choice.

### **DoorPull** Hook



### **DoorPull** Round



MasterLine 8
Panel door

## **DoorPull** Square



### **DoorPull** Fin



MasterLine 8 Panel Door

#### **DoorPull** Plus



DoorPull Plus allows you to integrate some of our complementary products, like the fingerprint scanner for access control. In the future it will be the host to other functionalities, like LED strips.

MasterLine 8 Door